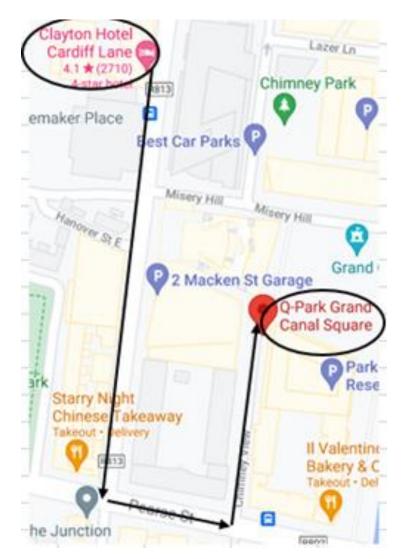

## **CAR PARK DIRECTIONS**

Clayton Hotel Cardiff Lane does not provide Car Parking facilities. Car Parking is available in below two locations:

**Q-Park Grand Canal Square – 163 Car Parking Spaces**, **Google Maps Ref: 53.343666**, **- 6.239736** Address: Chimney View, Dublin Docklands, Dublin