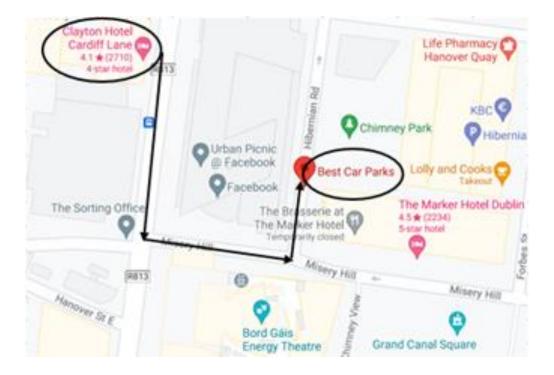

## Best Carpark Grand Canal – 110 Car Parking Spaces, Google Maps Ref: 53.344758,- 6.239729 - PRE- BOOK ONLY!

Address: Hibernian Rd, Dublin Docklands, Dublin 02, Ireland.

You must pre-book online following instructions below to avail of the discounted.