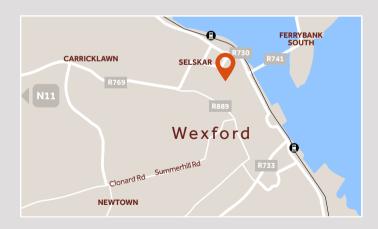

#### **Directions**

#### By public transport

Wexford has excellent road, rail and ferry links, making it easily accessible from any part of Ireland and beyond. The hotel is within walking distance of Wexford's train and bus station and 20 minutes drive from Rosslare Europort. Wexford Bus, Bus Éireann and Iarnród Éireann have frequent routes servicing Wexford Town.

#### By car

Clayton Whites Hotel is located on Abbey Street in Wexford town centre, off the ring road of the N11 and N25. Clayton Whites Hotel is less than a two-hour drive from Dublin, 2.5 hours from Cork, and within an hour's drive of bordering counties Waterford, Carlow, Wicklow and Kilkenny.