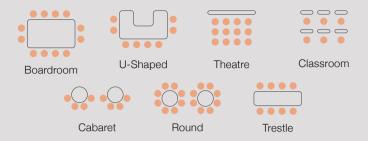

### Space, style and capacity

Our meeting rooms are adaptable in order to support the different size spaces that you may need. Whether it's a one-to-one interview, small classroom-style training room or large-scale conference, the venue can cater for a range of occasions.

| Room                 | Area (m²) | Height<br>(metres) | Theatre | Boardroom | U-shape | Classroom | Banquet | Reception | Cabaret |
|----------------------|-----------|--------------------|---------|-----------|---------|-----------|---------|-----------|---------|
| McClure Suite 1 & 2  | 765       | 5.5                | 1,000   | -         | -       | 450       | 600     | 1,000     | 300     |
| McClure Suite 1      | 495       | 5.5                | 600     | -         | -       | 260       | 390     | 600       | 200     |
| McClure Suite 2      | 306       | 5.5                | 300     | 50        | 40      | 80        | 190     | 300       | 100     |
| McCarthy Suite 1 & 2 | 120       | 3.05               | 120     | 34        | 29      | 60        | 80      | 110       | 64      |
| McCarthy Suite 1     | 60        | 3.05               | 60      | 20        | 16      | 24        | 40      | 40        | 32      |
| McCarthy Suite 2     | 60        | 3.05               | 60      | 20        | 16      | 24        | 40      | 40        | 32      |
| Oscar Wilde Suite    | 90        | 3.05               | 100     | 30        | 16      | 50        | -       | 100       | 48      |
| Walter Dene Suite    | 30        | 3.05               | 25      | 10        | 9       | 10        | -       | -         | -       |
| Westgate Suite       | 30        | 3.05               | 25      | 10        | 9       | 10        | -       | -         | -       |
| Selskar Suite        | 30        | 3.05               | 25      | 10        | 9       | 10        | -       | -         | -       |
| Pembroke Suite       | 30        | 3.05               | 25      | 10        | 9       | 10        | -       | -         | -       |