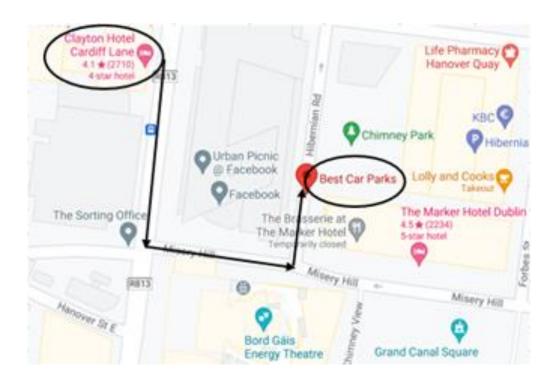

## Note: With Best Carpark, you can only avail of the discounted rate if you PRE-BOOK!

Best Carpark Grand Canal – 110 Car Parking Spaces, Google Maps Ref: 53.344758,- 6.239729 - PRE- BOOK ONLY!

Address: Hibernian Rd, Dublin Docklands, Dublin 02, Ireland.