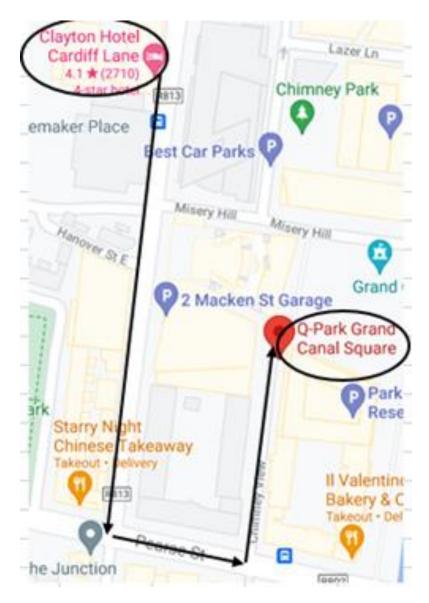

## **CAR PARK DIRECTIONS**

Clayton Hotel Cardiff Lane does not provide Car Parking facilities. Car Parking is available in below two locations:

**Q-Park Grand Canal Square – 163 Car Parking Spaces, Google Maps Ref: 53.343666, - 6.239736**Address: Chimney View, Dublin Docklands, Dublin