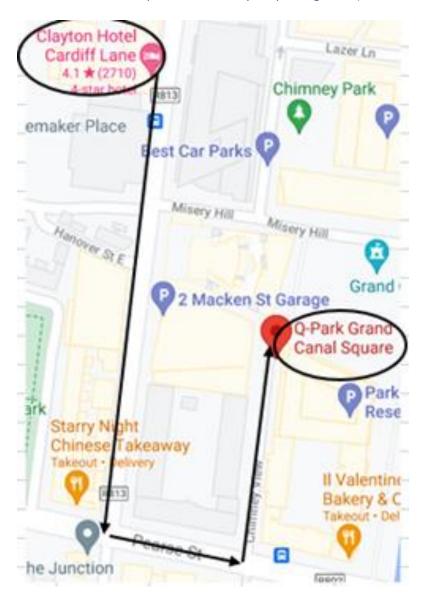

## **CAR PARK DIRECTIONS**

Clayton Hotel Cardiff Lane does not provide Car Parking facilities. Car Parking is available in below two locations:

**Q-Park Grand Canal Square – 163 Car Parking Spaces, Google Maps Ref: 53.343666, - 6.239736**Address: Chimney View, Dublin Docklands, Dublin

If you are staying more than 24 hours you must follow the same procedure for each 24 hours stay. If you leave the Car Park during the 24 hours period you will NOT be able to avail of the discount.

- Visit <a href="https://www.q-park.ie/en-gb/cities/dublin/grand-canal-square/">https://www.q-park.ie/en-gb/cities/dublin/grand-canal-square/</a>
- The original rate is €59 for 24 hours
- The discounted rate is €43 for 24 hours (To avail the discount, please ask for the discount ticket at the reception & validate your parking ticket)