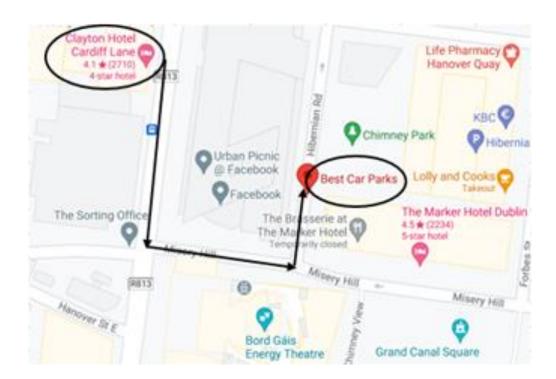

## Note: With Best Carpark, you can only avail of the discounted rate if you PRE-BOOK!

Best Carpark Grand Canal – 110 Car Parking Spaces, Google Maps Ref: 53.344758,- 6.239729 - PRE- BOOK ONLY!

Address: Hibernian Rd, Dublin Docklands, Dublin 02, Ireland.

You must pre-book online following instructions below to avail of the discounted.

If you are staying more than 24 hours you must follow the same procedure for each 24 hours stay.

If you leave the Car Park during the 24 hours period you will NOT be able to avail of the discount.

- Visit <a href="https://www.bestcarparks.ie/">https://www.bestcarparks.ie/</a>
- The rate is €20 for 24 hours using the discount below
- Discount Code: clay20
- This car park is open 24 hours.